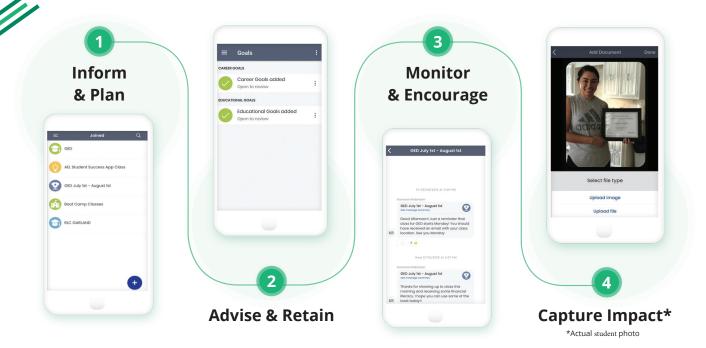

The WorkReady Mobile App empowers ABE programs to support their students to their fullest potential. WorkReady Mobile raises interactivity, supports students' retention and achievement, and provides instant reporting of their successes.

## FOR STUDENTS:

- **Increases Student Retention**
- **Enhances Student Communication**
- **Connects Students to Support** Resources
- Increases Gains and Goals Achieved

## **FOR INSTRUCTORS/ ADMINISTRATORS:**

- **Empowers Advisers and Instructors**
- Automates Communications/Scheduling
- Provides Access to Appropriate Careers
- Captures Impact Data/Student Gain Evidence